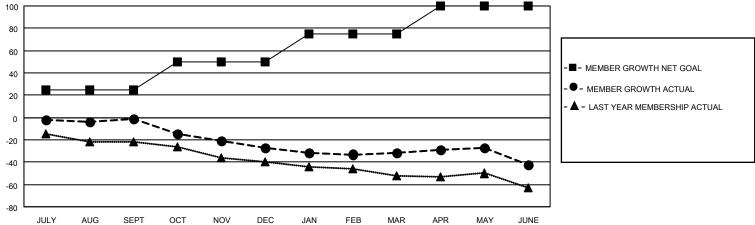

## District 201N4

| Clubs                 |               |           |               | Members               |                       |                         |                                                    |
|-----------------------|---------------|-----------|---------------|-----------------------|-----------------------|-------------------------|----------------------------------------------------|
| RESULTS FOR 2021-2022 |               |           |               | RESULTS FOR 2021-2022 |                       |                         |                                                    |
| QUARTER               | NEW CLUB GOAL | NEW CLUBS | DROPPED CLUBS | QUARTER MEMB          | ER GROWTH NET<br>GOAL | MEMBER GROWTH<br>ACTUAL | DROPPED<br>MEMBERS ACTUAL<br>(including transfers) |
| JULY/AUG/SEPT         | 0             | 0         | 1             | JULY/AUG/SEPT         | 25                    | 17                      | 15                                                 |
| OCT/NOV/DEC           | 0             | 0         | 1             | OCT/NOV/DEC           | 25                    | 9                       | 34                                                 |
| JAN/FEB/MAR           | 1             | 0         | 0             | JAN/FEB/MAR           | 25                    | 20                      | 24                                                 |
| APR/MAY/JUNE          | 1             | 0         | 1             | APR/MAY/JUNE          | 25                    | 36                      | 40                                                 |